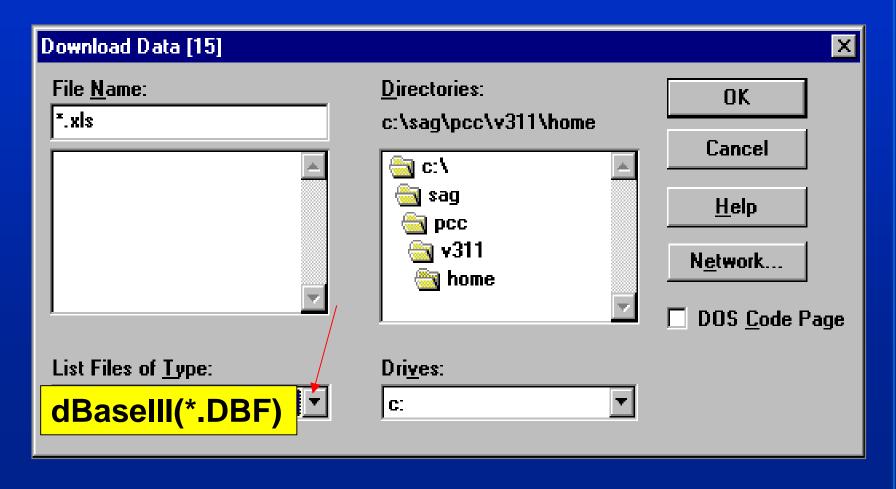

#### **Download Tip**

- If you download the file in Excel, it will not download the column headings.
- Instead, download it as a dBaseIII or Lotus file. Then open it in Excel and resave it as an excel document rather than a dBaseIII or Lotus document.