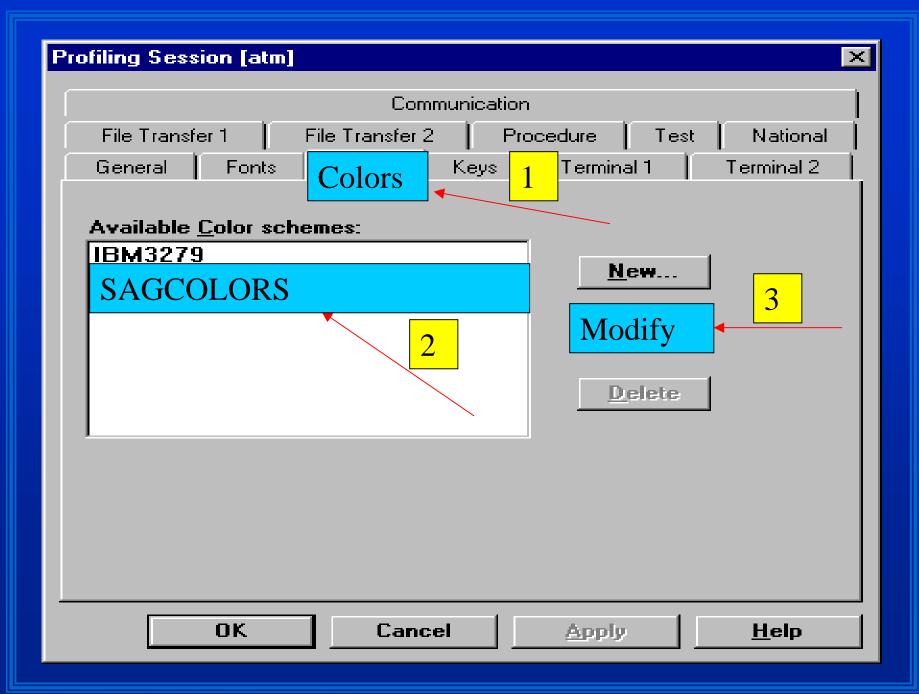

#### **Color Settings**

- Change color settings if you cannot see the cursor
  - -Click Host
  - -Click Session Setup
  - -Click Modify
  - -Click the Colors Tab

### Using the Colors Tab

- Under available color schemes, choose SAGCOLORS
- Click Modify