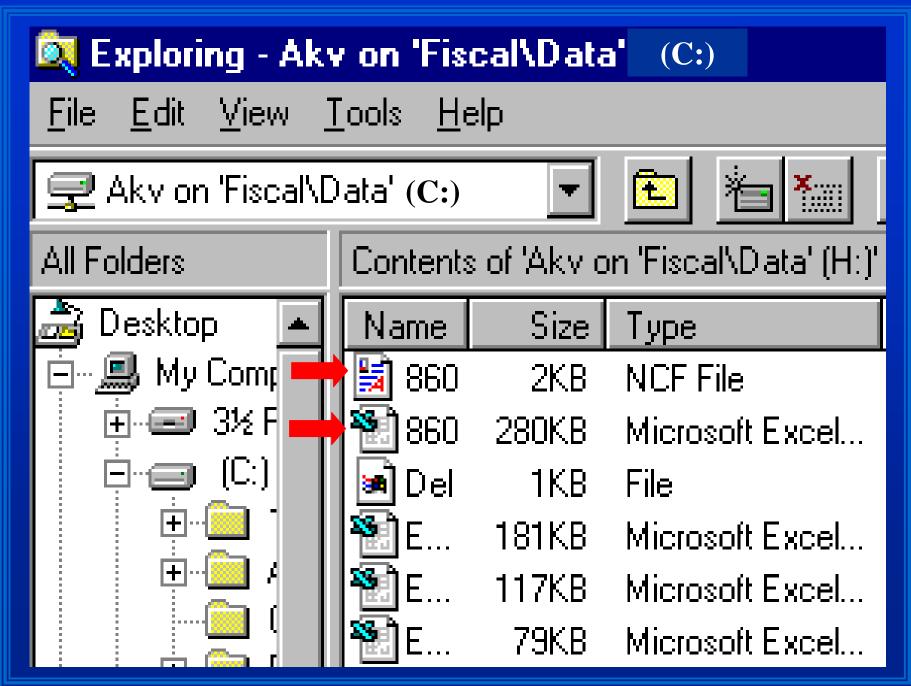

# Downloading Directly into Excel (2)

- If you download into Excel, for every Excel download, Entire Connection creates a file with a .NCF extension
- Example:
  - -Screen860.xls
  - -Screen860.ncf

#### .NCF Files

- NCF files contain the column headings
- You must find & open .NCF files in Windows Explorer

#### The .NCF File

- Most likely your .NCF file will be next to your saved download in Windows Explorer
  - -However, sometimes the system will save the .NCF with a capital letter, placing it in a different location