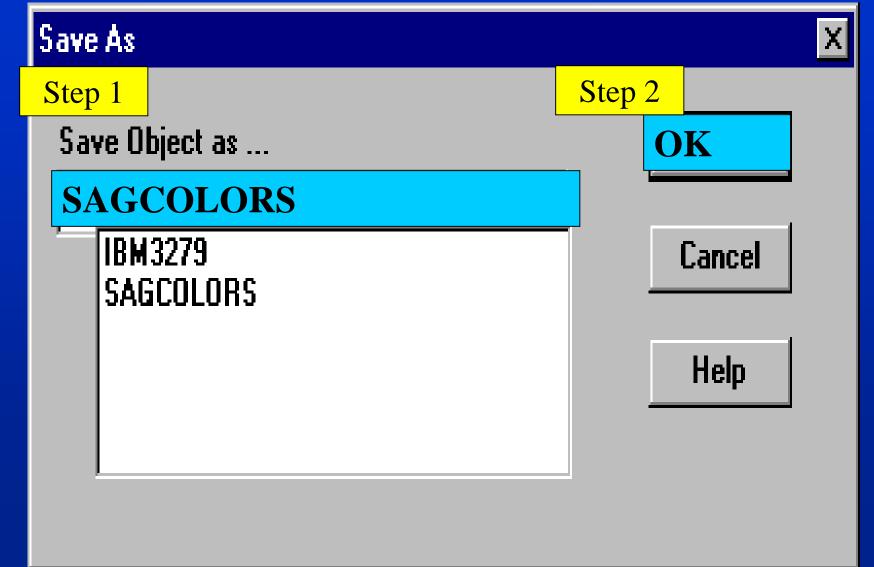

Spreadsheet

I love FAMIS

 Print FAMIS Screens Without Using Print Screen

#### What is Entire Connection?

 Software that allows you to logon to FAMIS and download and print some FAMIS screens.



#### **Getting Started**

- Click your Entire Connection Icon
- Enter "SYSTEM" as the User ID & "PASSWORD" as the Password





### The Session Box Appears





### The ATM Screen Appears



#### **Color Settings**

- Change color settings if you cannot see the cursor
  - -Click Host
  - -Click Session Setup
  - -Click Modify
  - -Click the Colors Tab



### Using the Colors Tab

- Under available color schemes, choose SAGCOLORS
- Click Modify





### Color Settings Continued

Under Background Colors

-Change General and Unprotected

to black

-Steps:

3

2, 4

5



#### Save Your New Colors



#### You Are Now Ready to Log On

 Log on like you would normally log on to FAMIS



## Entire Connection Menus M08 & M09



#### M08 - Entire Con. Download

```
M08 Entire Connection Download
                                                            06/07/99 11:20
                                                             FY 1999 CC 02
  Screen: _
   *----* Accounts *-----* *----* Batch *-----*
   629 Account Search
                                       827 FA Trans Inquiry by Batch
                                       127 AP Trans Inquiry by Batch
   868 Support Account Search
   618 GL 6 Digit List
                                       627 AR Trans Inquiry by Batch
   619 SL 6 Digit List W Category Totals
   869 SA 11 Digit List W Category Total