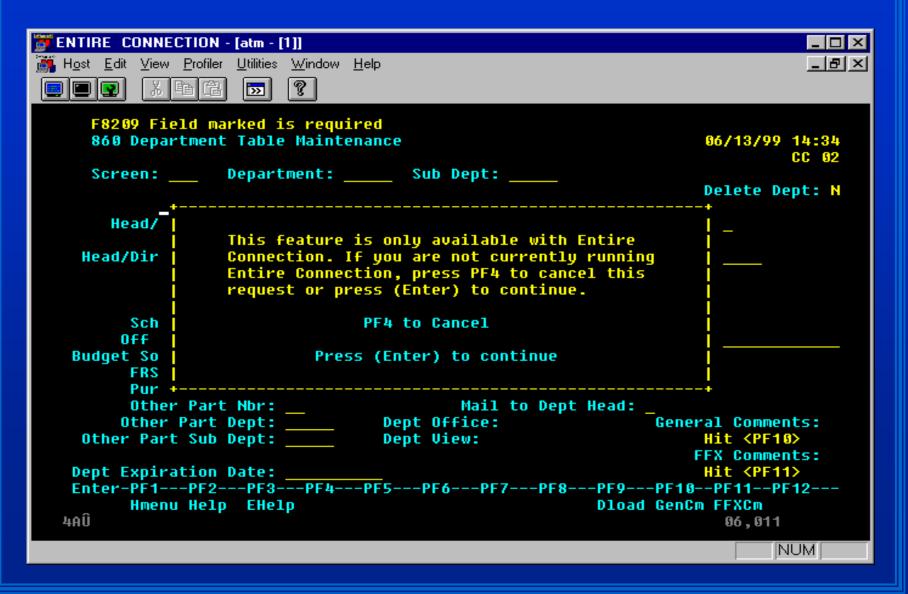

iry by Subcode
   681 Detail Trans by Subcode
Enter-PF1---PF2---PF3---PF4---PF5---PF6---PF7---PF8---PF9---PF18--PF11--PF12---
      Hmenu Help EHelp
4AÛ
                                                              04,012
```

### M08: Downloading

 Download information into a spreadsheet so you can modify the data the way you need to see it.

I love FAMIS

#### **Download Tip**

- If you download the file in Excel, it will not download the column headings.
- Instead, download it as a dBaseIII or Lotus file. Then open it in Excel and resave it as an excel document rather than a dBaseIII or Lotus document.

### **Downloading Steps**

- Proceed to an M08 screen
- Enter action line information
- Press PF9 to download



## Download Screen 860 into dBASEIII



#### Press enter at this screen



#### This Screen Will Appear



## Step 1: Choose Where To Download the Data



# Step 2: Insert a File Name & Appropriate Extension



## Step 3: Choose the Download Drive & Click OK



#### **Press Enter to Download**

| ENTIRE CONNECTION       | - [atm - [1]]                                | _ B ×             |
|-------------------------|----------------------------------------------|-------------------|
| Host Edit View Profiler |                                              | _B×               |
|                         |                                              |                   |
|                         |                                              |                   |
|                         | arked is required                            |                   |
| 860 D