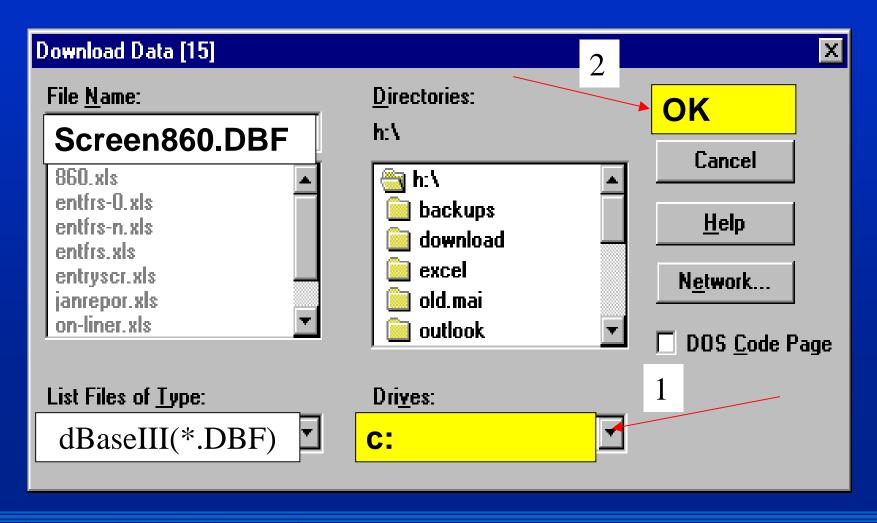

04,012
```

### M08: Downloading

 Download information into a spreadsheet so you can modify the data the way you need to see it.

I love FAMIS

#### **Download Tip**

- If you download the file in Excel, it will not download the column headings.
- Instead, download it as a dBaseIII or Lotus file. Then open it in Excel and resave it as an excel document rather than a dBaseIII or Lotus document.

### **Downloading Steps**

- Proceed to an M08 screen
- Enter action line information
- Press PF9 to download



## Download Screen 860 into dBASEIII



#### Press enter at this screen



#### This Screen Will Appear



## Step 1: Choose Where To Download the Data



# Step 2: Insert a File Name & Appropriate Extension



## Step 3: Choose the Download Drive & Click OK



#### **Press Enter to Download**

| ENTIRE CONNECTION       | - [atm - [1]]                                | _ B ×             |
|-------------------------|----------------------------------------------|-------------------|
| Host Edit View Profiler |                                              | _B×               |
|                         |                                              |                   |
|                         |                                              |                   |
|                         | arked is required                            |                   |
| 860 Departmen           | t Table Maintenance                          | 06/14/99 10:40    |
|                         |                                              | CC 02             |
| Sc