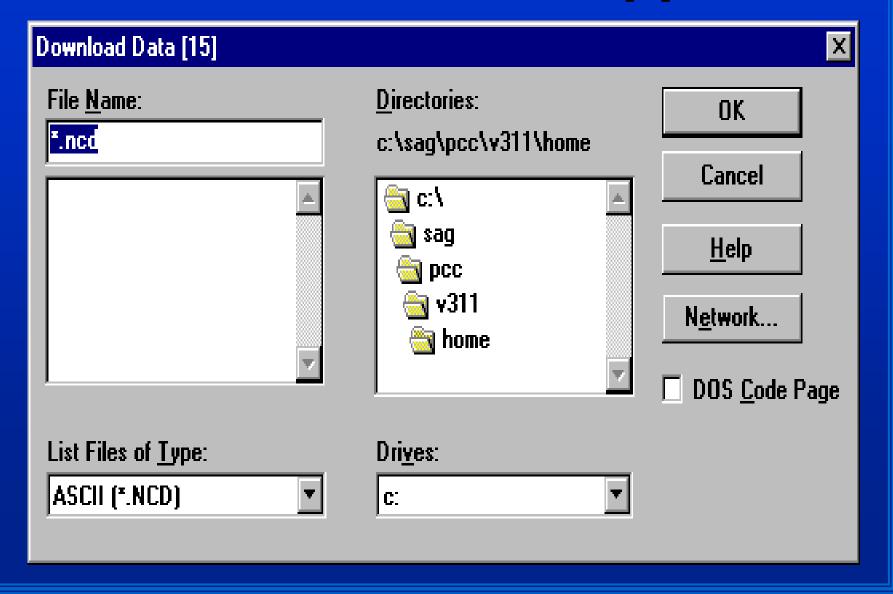

## Step 1: Choose Where To Download the Data

# Step 2: Insert a File Name & Appropriate Extension

## Step 3: Choose the Download Drive & Click OK