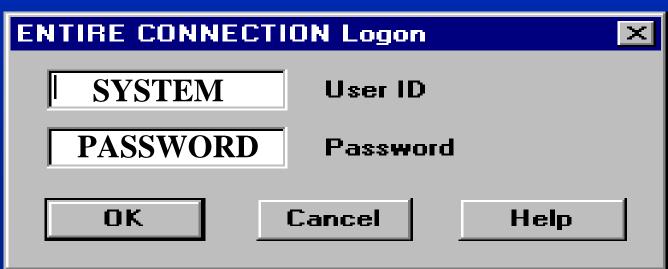

#### **Getting Started**

- Click your Entire Connection Icon
- Enter "SYSTEM" as the User ID & "PASSWORD" as the Password

### The Session Box Appears