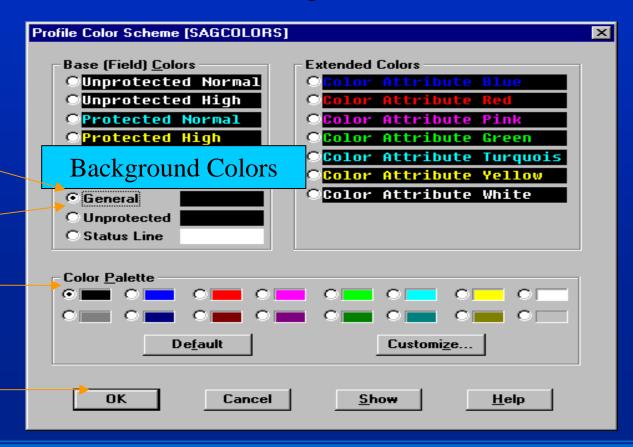

### Using the Colors Tab

- Under available color schemes, choose SAGCOLORS
- Click Modify

### Color Settings Continued

Under Background Colors

-Change General and Unprotected

to black

-Steps:

3

2, 4

5

#### Save Your New Colors