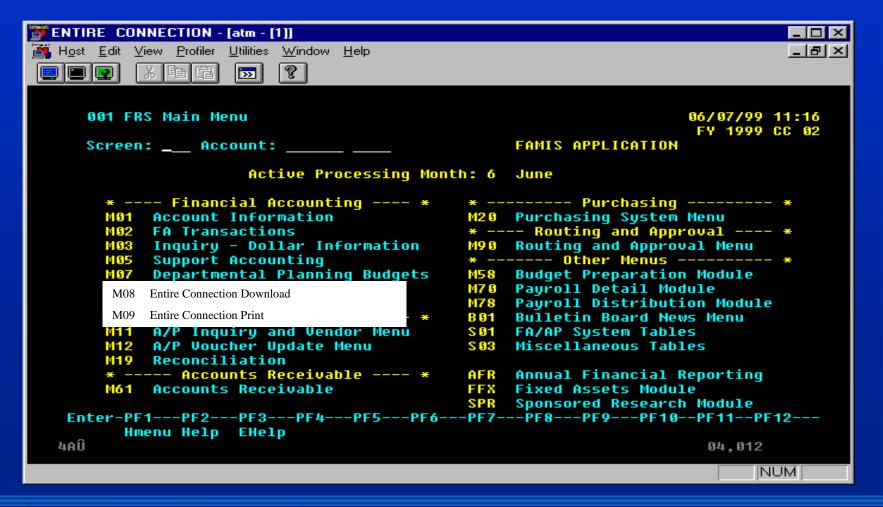

## Entire Connection Menus M08 & M09

#### M08 - Entire Con. Download

```
M08 Entire Connection Download
                                                            06/07/99 11:20
                                                             FY 1999 CC 02
  Screen: _
   *----* Accounts *-----* *----* Batch *-----*
   629 Account Search
                                       827 FA Trans Inquiry by Batch
                                       127 AP Trans Inquiry by Batch
   868 Support Account Search
   618 GL 6 Digit List
                                       627 AR Trans Inquiry by Batch
   619 SL 6 Digit List W Category Totals
   869 SA 11 Digit List W Category Total
                                       *----* Flags *-----
                                       805 Maintain GL Control Description
   *----* Transactions *-----* 806 Maintain SL Subcode Description
   628 Trans Inquiry by Account
                                       860 Department Table Maintenance
   846 Trans for Month By Refer.
   847 Trans Inquiry on Reference
   048 Trans Inquiry Acct/Sbcd/Mon
   863 Trans Inquiry by SA
   686 Inquiry by Subcode
   681 Detail Trans by Subcode
Enter-PF1---PF2---PF3---PF4---PF5---PF6---PF7---PF8---PF9---PF18--PF11--PF12---
      Hmenu Help EHelp
4AÛ
                                                              04,012
```