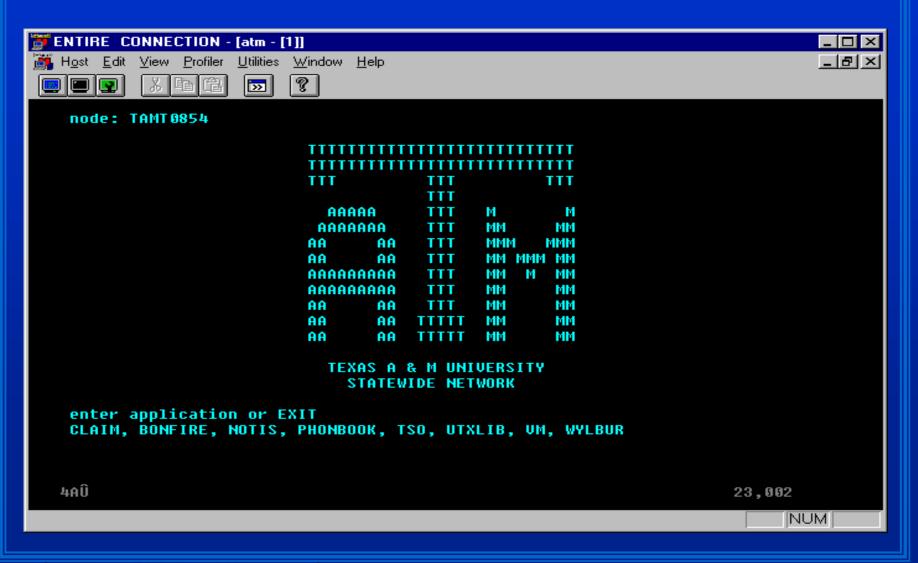

## Using Entire Connection Version 3.1.1

Texas A&M University
Financial Management
Services

I love FAMIS

#### **Objectives**

 Download FAMIS Screens into a Spreadsheet

I love FAMIS

 Print FAMIS Screens Without Using Print Screen

#### What is Entire Connection?

 Software that allows you to logon to FAMIS and download and print some FAMIS screens.



#### **Getting Started**

- Click your Entire Connection Icon
- Enter "SYSTEM" as the User ID & "PASSWORD" as the Password





### The Session Box Appears





### The ATM Screen Appears



#### **Color Settings**

- Change color settings if you cannot see the cursor
  - -Click Host
  - -Click Session Setup
  - -Click Modify
  - -Click the Colors Tab



### Using the Colors Tab

- Under available color schemes, choose SAGCOLORS
- Click Modify





### Color Settings Continued

Under Background Colors

-Change General and Unprotected

to black

-Steps:

3

2, 4

5



#### Save Your New Colors



#### You Are Now Ready to Log On

 Log on like you would normally log on to FAMIS



## Entire Connection Menus M08 & M09



#### M08 - Entire Con. Download

```
M08 Entire Connection Download
                                                            06/07/99 11:20
                                                             FY 1999 CC 02
  Screen: _
   *----* Accounts *-----* *---