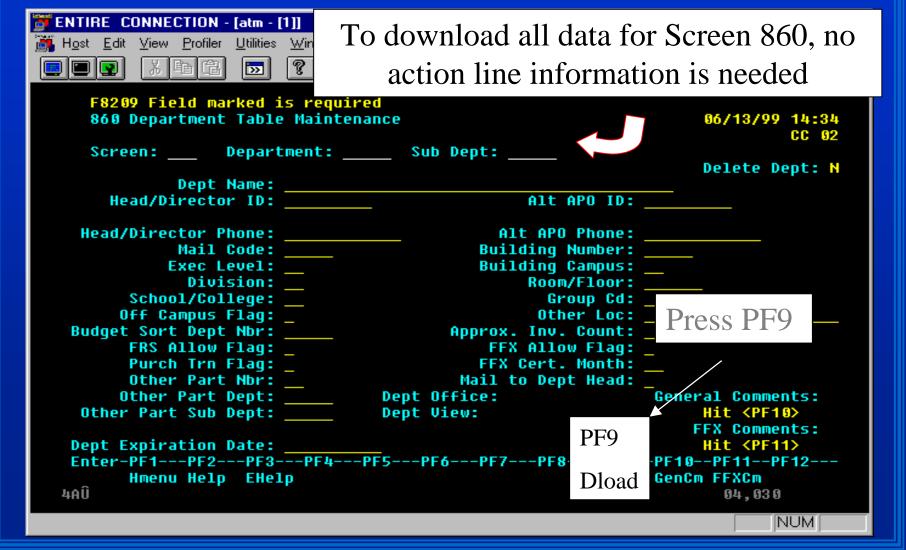

863 Trans Inquiry by SA
   686 Inquiry by Subcode
   681 Detail Trans by Subcode
Enter-PF1---PF2---PF3---PF4---PF5---PF6---PF7---PF8---PF9---PF18--PF11--PF12---
      Hmenu Help EHelp
4AÛ
                                                              04,012
```

### M08: Downloading

 Download information into a spreadsheet so you can modify the data the way you need to see it.

I love FAMIS

#### **Download Tip**

- If you download the file in Excel, it will not download the column headings.
- Instead, download it as a dBaseIII or Lotus file. Then open it in Excel and resave it as an excel document rather than a dBaseIII or Lotus document.

### **Downloading Steps**

- Proceed to an M08 screen
- Enter action line information
- Press PF9 to download



## Download Screen 860 into dBASEIII



#### Press enter at this screen



#### This Screen Will Appear



## Step 1: Choose Where To Download the Data



# Step 2: Insert a File Name & Appropriate Extension



## Step 3: Choose the Download Drive & Click OK



#### **Press Enter to Download**

| ENTIRE CONNECTION       | - [atm - [1]]                                | _ B ×             |
|-------------------------|----------------------------------------------|-------------------|
| Host Edit View Profiler |                                              | _B×               |
|                         |                                              |                   |
|                         |                                              |                   |
|                         | arked is required