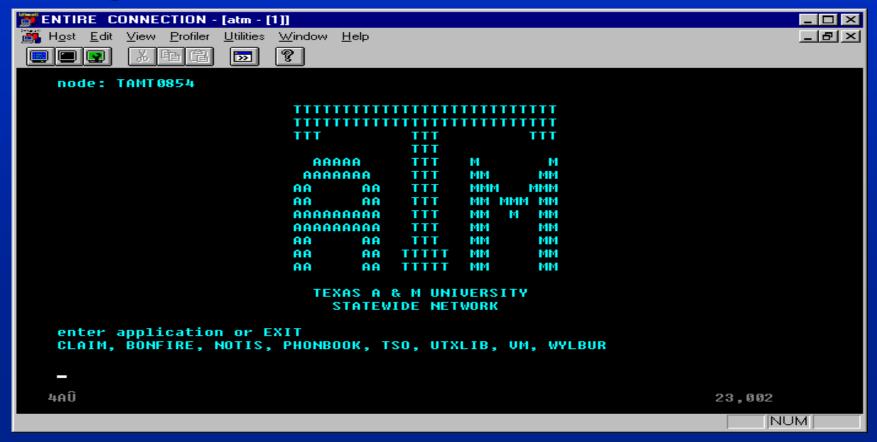

### The ATM Screen Appears

#### You Are Now Ready to Log On

 Log on like you would normally log on to FAMIS