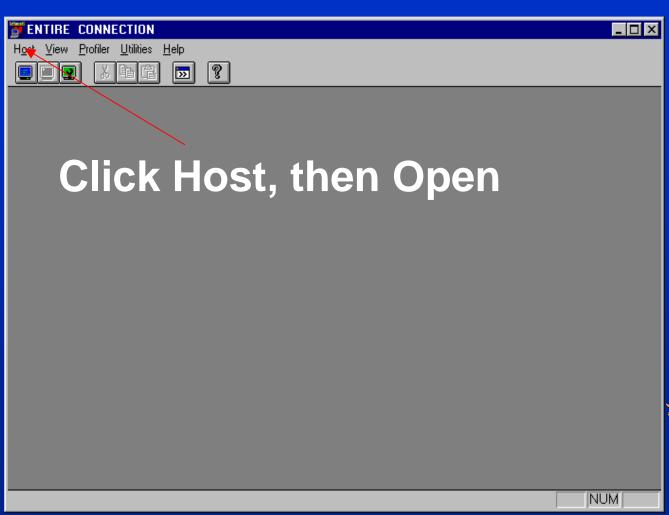

#### **Getting Started**

- Click your Entire Connection Icon
- Enter "SYSTEM" as the User ID & "PASSWORD" as the Password