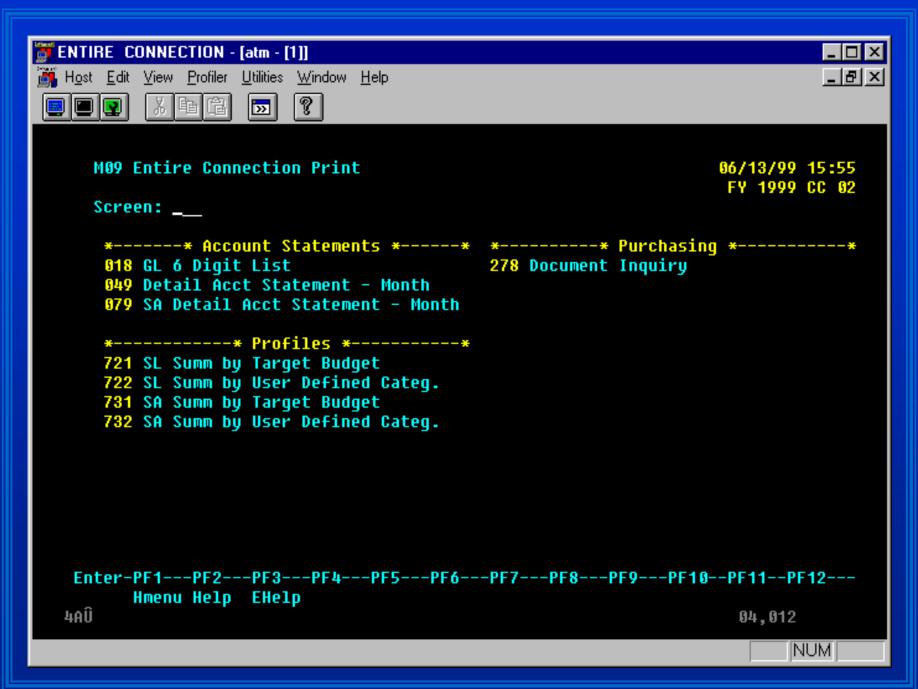

## Entire Connection Menus M08 & M09

#### M08 - Entire Con. Download

```
M08 Entire Connection Download
                                                            06/07/99 11:20
                                                             FY 1999 CC 02
  Screen: _
   *----* Accounts *-----* *----* Batch *-----*
   629 Account Search
                                       827 FA Trans Inquiry by Batch
                                       127 AP Trans Inquiry by Batch
   868 Support Account Search
   618 GL 6 Digit List
                                       627 AR Trans Inquiry by Batch
   619 SL 6 Digit List W Category Totals
   869 SA 11 Digit List W Category Total
                                       *----* Flags *-----
                                       805 Maintain GL Control Description
   *----* Transactions *-----* 806 Maintain SL Subcode Description
   628 Trans Inquiry by Account
                                       860 Department Table Maintenance
   846 Trans for Month By Refer.
   847 Trans Inquiry on Reference
   048 Trans Inquiry Acct/Sbcd/Mon
   863 Trans Inquiry by SA
   686 Inquiry by Subcode
   681 Detail Trans by Subcode
Enter-PF1---PF2---PF3---PF4---PF5---PF6---PF7---PF8---PF9---PF18--PF11--PF12---
      Hmenu Help EHelp
4AÛ
                                                              04,012
```