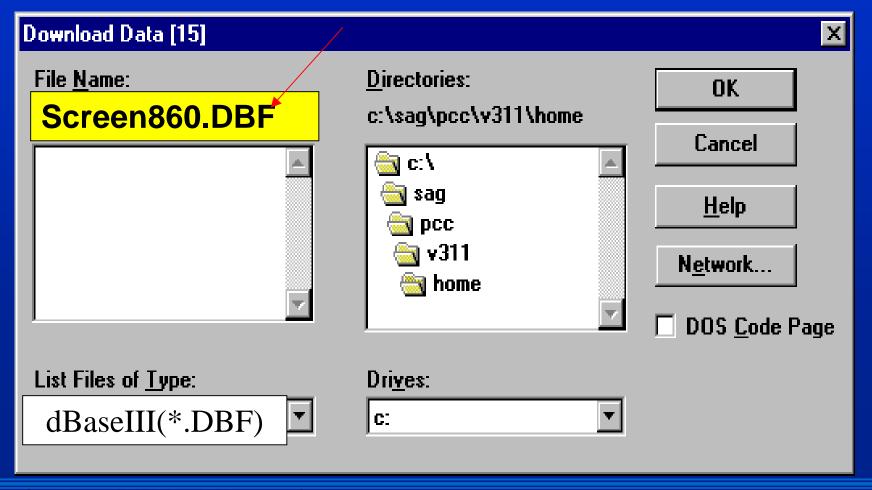

## Step 1: Choose Where To Download the Data

# Step 2: Insert a File Name & Appropriate Extension

## Step 3: Choose the Download Drive & Click OK