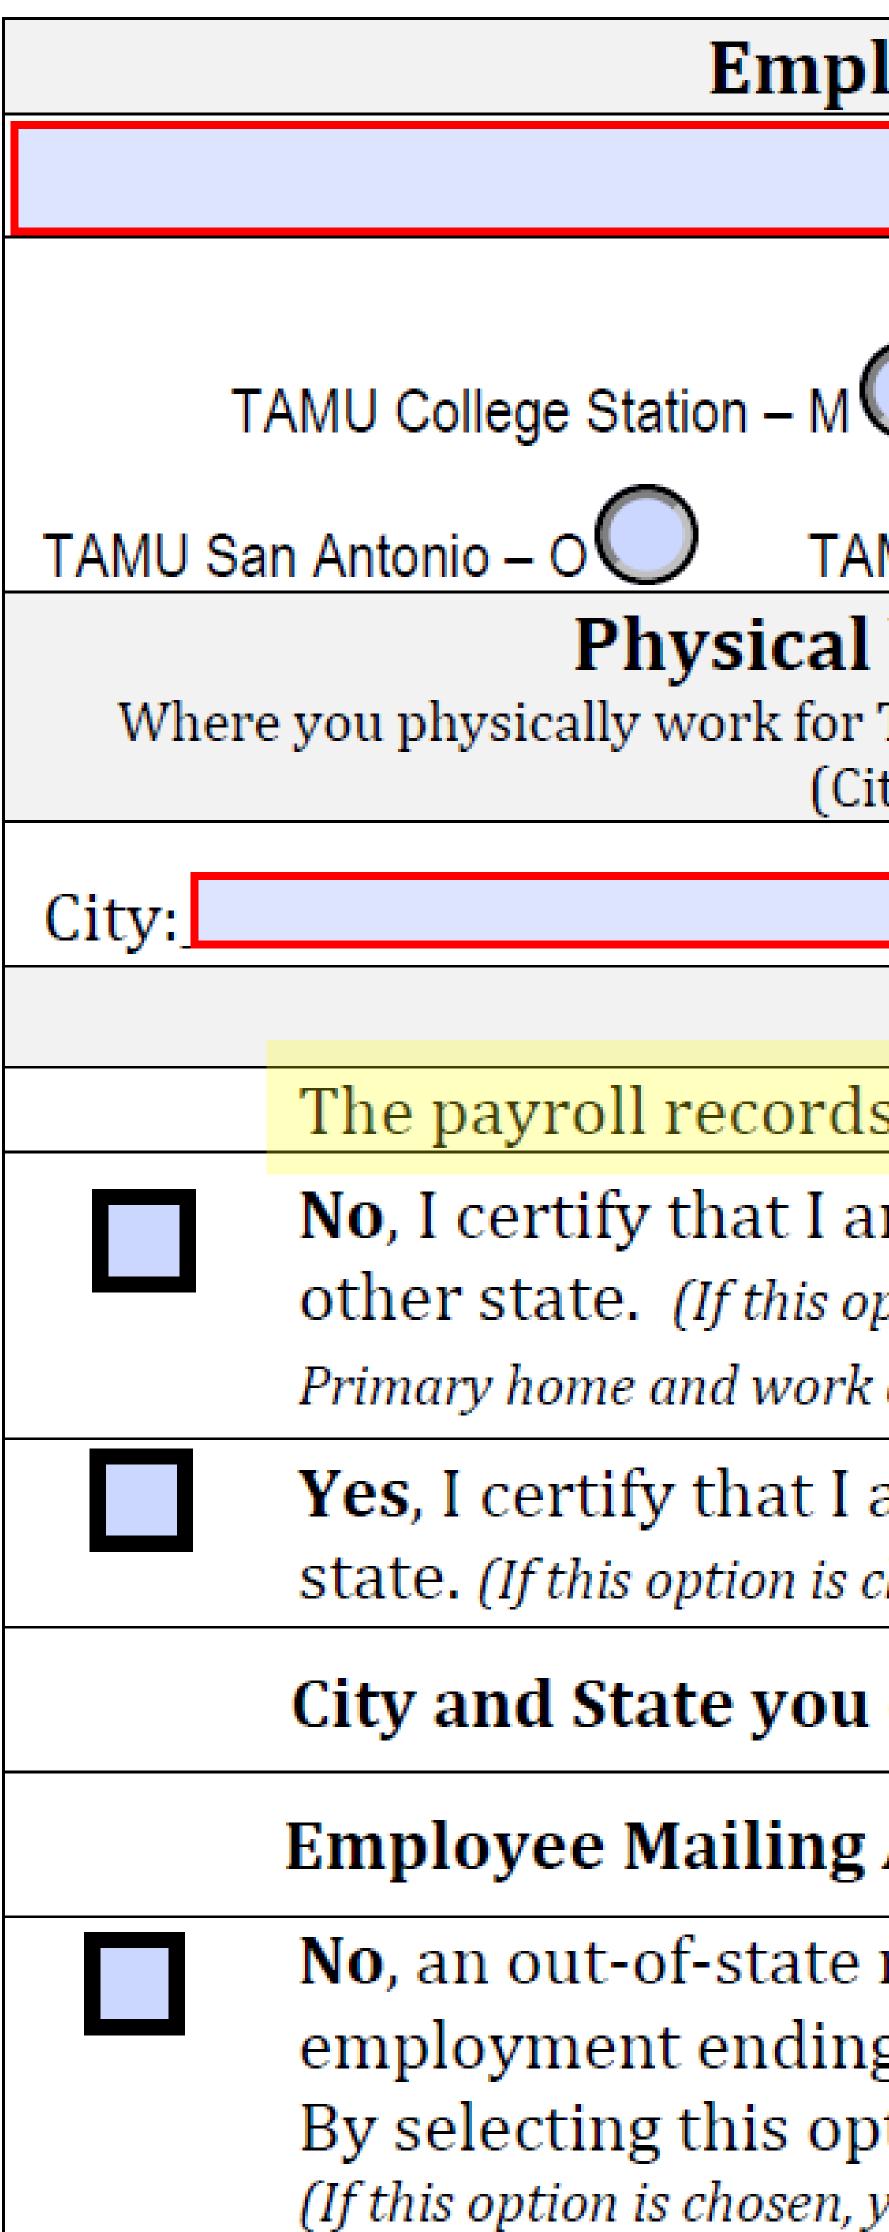

## Tax Compliance & Reporting

Stephanie Cunningham

| loyee Name                                                                                                                                                                                                          | Employee UIN                                                                                                                                                                                                                                                                                                                                                             |
|---------------------------------------------------------------------------------------------------------------------------------------------------------------------------------------------------------------------|--------------------------------------------------------------------------------------------------------------------------------------------------------------------------------------------------------------------------------------------------------------------------------------------------------------------------------------------------------------------------|
|                                                                                                                                                                                                                     |                                                                                                                                                                                                                                                                                                                                                                          |
| Please select your campus location:                                                                                                                                                                                 |                                                                                                                                                                                                                                                                                                                                                                          |
| TAMU Central – K TAMU Co                                                                                                                                                                                            | orpus Christi – I 🔘 TAMU Galveston – G 💭 TAMU HSC – H 🔘                                                                                                                                                                                                                                                                                                                  |
| MU System – SO TAMU Tarleton – T                                                                                                                                                                                    | TDEM – B TAMU Texarkana – N West Texas - W                                                                                                                                                                                                                                                                                                                               |
| Work Location                                                                                                                                                                                                       | Date you began at Physical Work Location                                                                                                                                                                                                                                                                                                                                 |
| ' TAMU, or any of the TAMU System Parts?<br>ity and State)                                                                                                                                                          | If you physically work in a state other than Texas, please list the <b>date</b> you began working in that state for TAMU or any of the TAMU System Parts.                                                                                                                                                                                                                |
| State:                                                                                                                                                                                                              | MM DD YY                                                                                                                                                                                                                                                                                                                                                                 |
| Residency Certification                                                                                                                                                                                             |                                                                                                                                                                                                                                                                                                                                                                          |
| s show you claim residency in a state other than Texas, is that correct?                                                                                                                                            |                                                                                                                                                                                                                                                                                                                                                                          |
| am a bona fide resident of the State of Texas and not subject to state income tax withholding of any                                                                                                                |                                                                                                                                                                                                                                                                                                                                                                          |
| ption is chosen, enter the date your Texas residency began, sign, date and return to <u>tax@tamu.edu</u> . Also, please update your                                                                                 |                                                                                                                                                                                                                                                                                                                                                                          |
|                                                                                                                                                                                                                     |                                                                                                                                                                                                                                                                                                                                                                          |
| -                                                                                                                                                                                                                   |                                                                                                                                                                                                                                                                                                                                                                          |
| addresses in Workday) <b>Date Texas res</b><br>am a resident of the state indicated                                                                                                                                 | idency began: MM DD YY<br>below and subject to the state income tax withholding of that                                                                                                                                                                                                                                                                                  |
| addresses in Workday) <b>Date Texas res</b><br>am a resident of the state indicated                                                                                                                                 | idency began: MM DD YY<br>below and subject to the state income tax withholding of that                                                                                                                                                                                                                                                                                  |
| addresses in Workday) <b>Date Texas res</b><br>am a resident of the state indicated<br>chosen, complete the next two lines, sign, date                                                                              | idency began: MM DD YY<br>below and subject to the state income tax withholding of that                                                                                                                                                                                                                                                                                  |
| an a resident of the state indicated<br>chosen, complete the next two lines, sign, date                                                                                                                             | idency began: MM       DD       YY         below and subject to the state income tax withholding of that         and return to tax@tamu.edu.)                                                                                                                                                                                                                            |
| an a resident of the state indicated<br>chosen, complete the next two lines, sign, date<br><b>claim residency in:</b><br>Address (City and State only):                                                             | idency began: MMDDYY         below and subject to the state income tax withholding of that         and return to tax@tamu.edu.)         City:       State:                                                                                                                                                                                                               |
| am a resident of the state indicated<br>chosen, complete the next two lines, sign, date<br>claim residency in:<br>Address (City and State only):<br>residence is listed for me because I<br>g on or going on LWOP e | idency began: MM       DD       YY         below and subject to the state income tax withholding of that<br>and return to tax@tamu.edu.)         City:       State:         City:       State:         am/will be moving to that residence due to my TAMU<br>effective       (Enter the dates associated with each option).                                              |
| am a resident of the state indicated<br>chosen, complete the next two lines, sign, date<br>claim residency in:<br>Address (City and State only):<br>residence is listed for me because I<br>g on or going on LWOP e | idency began: MMDDYY         below and subject to the state income tax withholding of that and return to tax@tamu.edu.)         City:       State:         City:       State:         am/will be moving to that residence due to my TAMU         effective       (Enter the dates associated with each option).         be working for TAMU while residing out-of-state. |